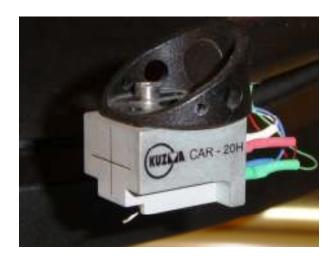

**CAR 20H** (High output: 2mV) is bringing quality of musical reproduction reserved for MC cartridges to music lovers whose MM phono inputs do not have enough gain to use MC cartridges. CAR 20 H connects directly to MM input or MC inputs with insufficient gain.