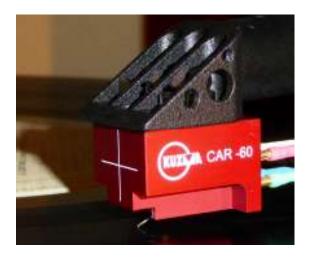

## **NEW KUZMA CAR CARTRIDGES 2017**

**CAR 60** is now our top model featuring diamond cantilever which is very stiff and most damped then any other material used for cantilevers thus bringing more music realism from your records.